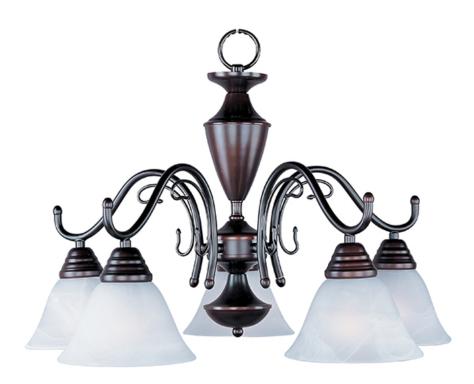

## **PRODUCT DESCRIPTION**

Maxim Lighting's commitment to both the residential lighting and the home building industries will assure you a product line focused on your basic lighting needs. With the Newport collection you will find quality lighting that is well designed, well priced and readily available.

MEASUREMENTS

DIMENSION HANGING WEIGHT

LAMPING

LUMENS BULB BULB INCLUDED DIMMABLE COLOR\_TEMP

: 25" W x 17.5" H : 11.29 lb

: 0 Rated : 5 x 100W Incandescent MB , 500W Total : (Not Included) : Standard :2700K

## **FINISHES OPTION**

Oil Rubbed Bronze

GLASS Marble MR

MATERIAL Iron

RATINGS Dry Location