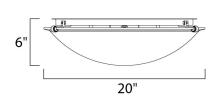

## PRODUCT DESCRIPTION

Maxim Lighting's commitment to both the residential lighting and the home building industries will assure you a product line focused on your basic lighting needs. With the Malaga collection you will find quality lighting that is well designed, well priced and readily available.



# **MEASUREMENTS**

DIMENSION : 20" W x 6" H HANGING WEIGHT : 8.38 lb

#### LAMPING

INPUT VOLTAGE : 120V

: 4 x 60W Incandescent E26 Medium , 240W Total

BULB INCLUDED : (Not Included)

DIMMABLE : Yes

#### **FINISHES OPTION**





## **GLASS**

Wilshire WS

# MATERIAL

Glass, Steel

### **RATINGS**

cETLus Dry Location







#### **ADDITIONAL**

OPERATING TEMPERATURE: -20°C (-4°F), 40°C (104°F)

PHOTOMETIC: Report Found Online

Always consult a qualified electrician before installing any lighting product.



# WESTERN DISTRIBUTION CENTER (HEADQUARTER)

253 NORTH VINELAND AVE I CITY OF INDUSTRY, CA 91746

## **EASTERN DISTRIBUTION CENTER**

4200 SHIRLEY DR. I ATLANTA, GA 30336

P. 626.956.4200 | F. 626.956.4225 | maximlighting.com