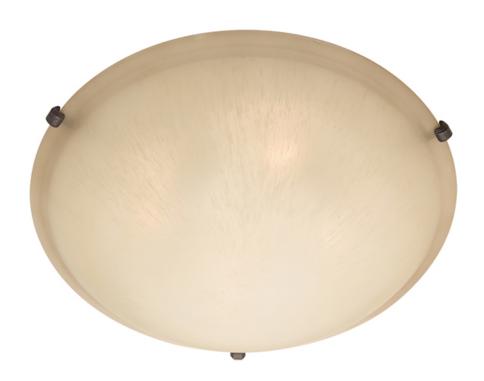

## PRODUCT DESCRIPTION

Maxim Lighting's commitment to both the residential lighting and the home building industries will assure you a product line focused on your basic lighting needs. With the Malaga collection you will find quality lighting that is well designed, well priced and readily available.

## **GLASS**

Wilshire WS

# MATERIAL

Glass, Steel