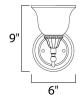

#### **MEASUREMENTS**

DIMENSION : 6" W x 9" H x 9" Ext MAX OAH : 5.75" W x 5.75" H

HANGING WEIGHT : 2.2 lb