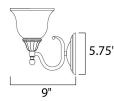

#### **MEASUREMENTS**

DIMENSION : 6" W x 9" H x 9" Ext MAX OAH : 5.75" W x 5.75" H

HANGING WEIGHT : 2.2 lb