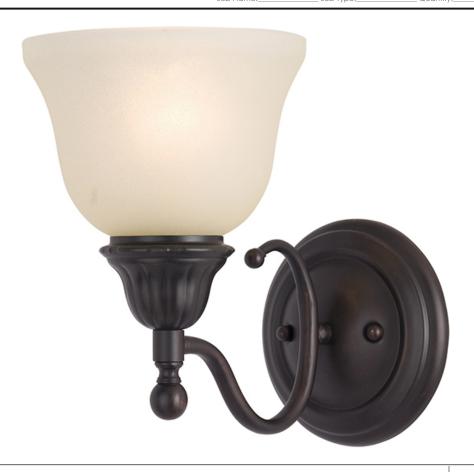

# PRODUCT DESCRIPTION

A beautifully styled collection offered in Satin Nickel or our popular Oil Rubbed Bronze finish.

#### **FINISHES OPTION**

Oil Rubbed Bronze

### GLASS

Soft Vanilla SV

### MATERIAL

Iron