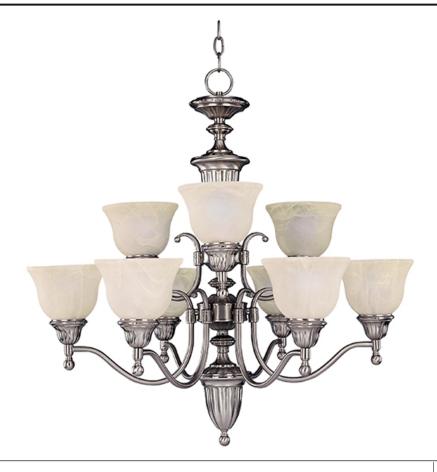

## **PRODUCT DESCRIPTION**

A beautifully styled collection offered in Satin Nickel or our popular Oil Rubbed Bronze finish.

## **FINISHES OPTION**

Satin Nickel

GLASS Soft Vanilla SV

MATERIAL Iron

RATINGS Dry Location

ADDITIONAL OPERATING TEMPERATURE: -20°C (-4°F), 40°C (104°F)

Always consult a qualified electrician before installing any lighting product.