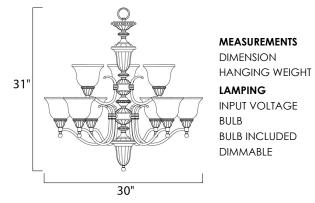

## MEASUREMENTS

: 30" W x 31" H

LAMPING

INPUT VOLTAGE : 120V BULB BULB INCLUDED DIMMABLE

: 23.1 lb

: 9 x 100W Incandescent E26 Medium , 900W Total : (Not Included) : Standard Dimmer