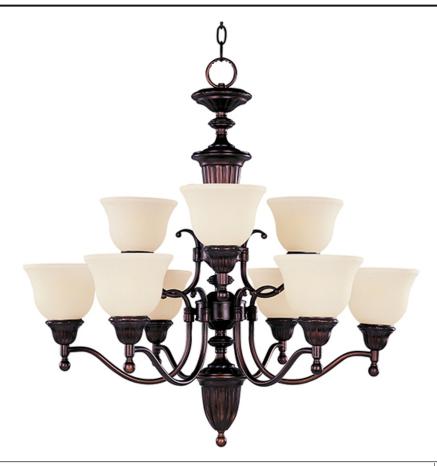

## PRODUCT DESCRIPTION

A beautifully styled collection offered in Satin Nickel or our popular Oil Rubbed Bronze finish.

## GLASS

Soft Vanilla SV

## MATERIAL

Iron