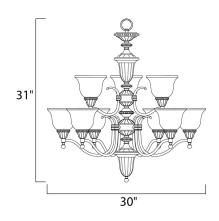

## PRODUCT DESCRIPTION

A beautifully styled collection offered in Satin Nickel or our popular Oil Rubbed Bronze finish.



#### **MEASUREMENTS**

DIMENSION : 30" W x 31" H HANGING WEIGHT : 23.1 lb

## LAMPING

INPUT VOLTAGE : 120V LUMENS : 0 Rated

BULB : 9 x 100W Incandescent E26 Medium , 900W Total

BULB INCLUDED : (Not Included)
DIMMABLE : Standard

#### **FINISHES OPTION**



## GLASS

Soft Vanilla SV

## MATERIAL

Iron

## **RATINGS**

Dry Location



## **ADDITIONAL**

OPERATING TEMPERATURE: -20°C (-4°F), 40°C (104°F)

Always consult a qualified electrician before installing any lighting product.



# WESTERN DISTRIBUTION CENTER (HEADQUARTER) 253 NORTH VINELAND AVE I CITY OF INDUSTRY, CA 91746