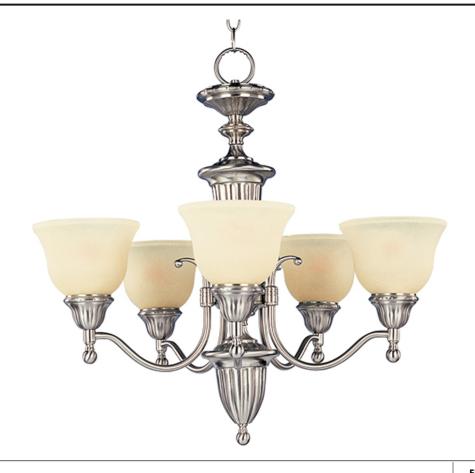

## **PRODUCT DESCRIPTION**

A beautifully styled collection offered in Satin Nickel or our popular Oil Rubbed Bronze finish.

## **FINISHES OPTION**

Satin Nickel

GLASS Soft Vanilla SV

MATERIAL Iron

RATINGS Dry Location

ADDITIONAL **OPERATING TEMPERATURE:** -20°C (-4°F), 40°C (104°F)

Always consult a qualified electrician before installing any lighting product.