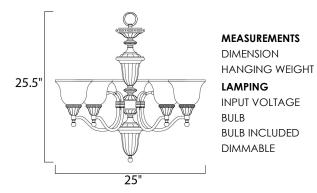

## MEASUREMENTS

: 25" W x 25.5" H : 15.67 lb

LAMPING INPUT VOLTAGE : 120V BULB BULB INCLUDED DIMMABLE

: 5 x 60W Incandescent E26 Medium , 300W Total : (Not Included) : Standard