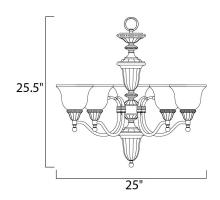

## PRODUCT DESCRIPTION

A beautifully styled collection offered in Satin Nickel or our popular Oil Rubbed Bronze finish.



#### **MEASUREMENTS**

DIMENSION : 25" W x 25.5" H HANGING WEIGHT : 15.67 lb

### LAMPING

INPUT VOLTAGE : 120V

BULB : 5 x 100W Incandescent E26 Medium , 500W Total

BULB INCLUDED : (Not Included)
DIMMABLE : Standard

## **FINISHES OPTION**



## GLASS

Soft Vanilla SV

### MATERIAL

Iron

## **RATINGS**

Dry Location



## **ADDITIONAL**

OPERATING TEMPERATURE: -20°C (-4°F), 40°C (104°F)

Always consult a qualified electrician before installing any lighting product.



# WESTERN DISTRIBUTION CENTER (HEADQUARTER)

4200 SHIRLEY DR. I ATLANTA, GA 30336

P. 626.956.4200 | F. 626.956.4225 | maximlighting.com