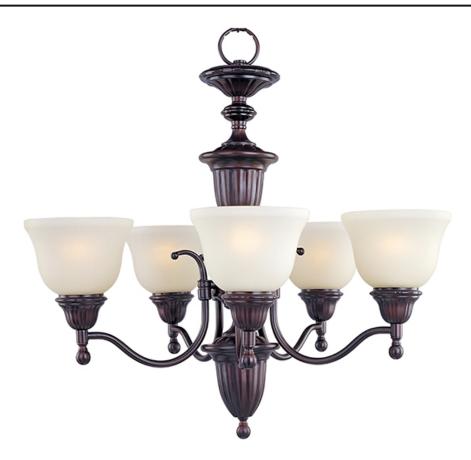

## PRODUCT DESCRIPTION

A beautifully styled collection offered in Satin Nickel or our popular Oil Rubbed Bronze finish.

### LAMPING

INPUT VOLTAGE : 120V

BULB : 5 x 100W Incandescent E26 Medium , 500W Total

BULB INCLUDED : (Not Included)
DIMMABLE : Standard

## GLASS

Soft Vanilla SV

### MATERIAL

Iron