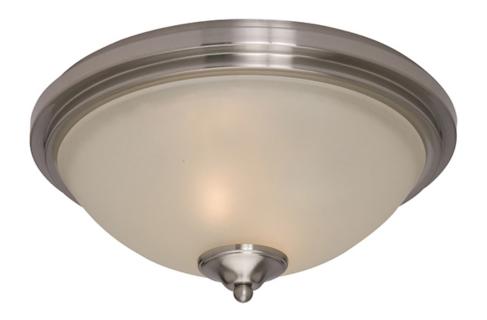

### PRODUCT DESCRIPTION

A beautifully styled collection offered in Satin Nickel or our popular Oil Rubbed Bronze finish.

### **GLASS**

Soft Vanilla SV

### MATERIAL

Iron