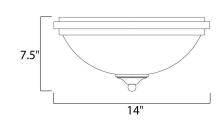

### PRODUCT DESCRIPTION

A beautifully styled collection offered in Satin Nickel or our popular Oil Rubbed Bronze finish.



#### **MEASUREMENTS**

DIMENSION : 14" W x 7.5" H HANGING WEIGHT : 5.38 lb

### LAMPING

INPUT VOLTAGE : 120V

BULB : 2 x 60W Incandescent E26 Medium , 120W Total

BULB INCLUDED : (Not Included)

DIMMABLE : Yes

### **FINISHES OPTION**



### **GLASS**

Soft Vanilla SV

### MATERIAL

Iron

## **RATINGS**

Dry Location



# **ADDITIONAL**

**OPERATING TEMPERATURE:** -20°C (-4°F), 40°C (104°F)

Always consult a qualified electrician before installing any lighting product.



WESTERN DISTRIBUTION CENTER (HEADQUARTER) 253 NORTH VINELAND AVE I CITY OF INDUSTRY, CA 91746