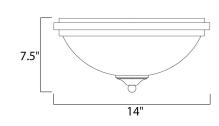

## PRODUCT DESCRIPTION

A beautifully styled collection offered in Satin Nickel or our popular Oil Rubbed Bronze finish.



#### **MEASUREMENTS**

DIMENSION : 14" W x 7.5" H HANGING WEIGHT : 5.38 lb

### LAMPING

INPUT VOLTAGE : 120V

BULB : 2 x 60W Incandescent E26 Medium , 120W Total

BULB INCLUDED : (Not Included)

DIMMABLE : Yes

### **FINISHES OPTION**



# GLASS

Soft Vanilla SV

### MATERIAL

Iron

# **RATINGS**

Dry Location



## **ADDITIONAL**

OPERATING TEMPERATURE: -20°C (-4°F), 40°C (104°F)

Always consult a qualified electrician before installing any lighting product.



WESTERN DISTRIBUTION CENTER (HEADQUARTER)
253 NORTH VINELAND AVE I CITY OF INDUSTRY, CA 91746

# EASTERN DISTRIBUTION CENTER

4200 SHIRLEY DR. I ATLANTA, GA 30336

P. 626.956.4200 | F. 626.956.4225 | maximlighting.com