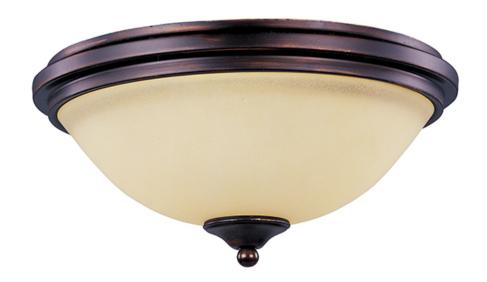

## PRODUCT DESCRIPTION

A beautifully styled collection offered in Satin Nickel or our popular Oil Rubbed Bronze finish.

# GLASS

Soft Vanilla SV

### MATERIAL

Iron