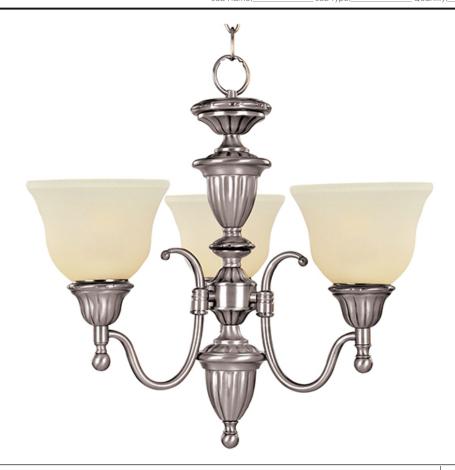

### PRODUCT DESCRIPTION

A beautifully styled collection offered in Satin Nickel or our popular Oil Rubbed Bronze finish.

## **FINISHES OPTION**

Satin Nickel

#### GLASS

Soft Vanilla SV

#### MATERIAL

Iron