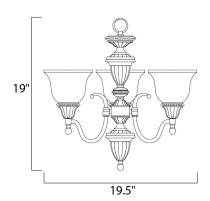

### PRODUCT DESCRIPTION

A beautifully styled collection offered in Satin Nickel or our popular Oil Rubbed Bronze finish.



## **MEASUREMENTS**

DIMENSION : 19.5" W x 16.75" H

HANGING WEIGHT : 10.38 lb

## LAMPING

INPUT VOLTAGE : 120V

BULB : 3 x 100W Incandescent E26 Medium, 300W Total

BULB INCLUDED : (Not Included)
DIMMABLE : Standard

## **FINISHES OPTION**



Satin Nickel

#### GLASS

Soft Vanilla SV

#### MATERIAL

Iron

## **RATINGS**

Dry Location



# **ADDITIONAL**

OPERATING TEMPERATURE: -20°C (-4°F), 40°C (104°F)

Always consult a qualified electrician before installing any lighting product.



WESTERN DISTRIBUTION CENTER (HEADQUARTER)
253 NORTH VINELAND AVE I CITY OF INDUSTRY, CA 91746

## EASTERN DISTRIBUTION CENTER

4200 SHIRLEY DR. I ATLANTA, GA 30336

P. 626.956.4200 | F. 626.956.4225 | maximlighting.com