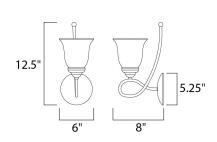

#### **MEASUREMENTS**

DIMENSION : 6" W x 12.5" H x 8" Ext MAX OAH : 5.13" W x 5.13" H

HANGING WEIGHT : 2.12 lb