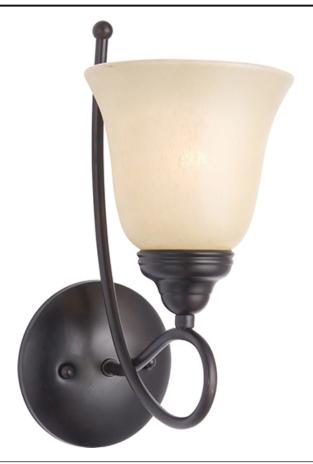

## PRODUCT DESCRIPTION

Beautifully flowing arms provide a clean, elegant look to this collection offered in Satin Nickel with Marbleized glass.

## **FINISHES OPTION**

Oil Rubbed Bronze

### GLASS

Wilshire WS

#### MATERIAL

Iron