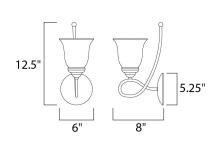

#### **MEASUREMENTS**

DIMENSION : 6" W x 12.5" H x 8" Ext MAX OAH : 5.13" W x 5.13" H

HANGING WEIGHT : 2.12 lb