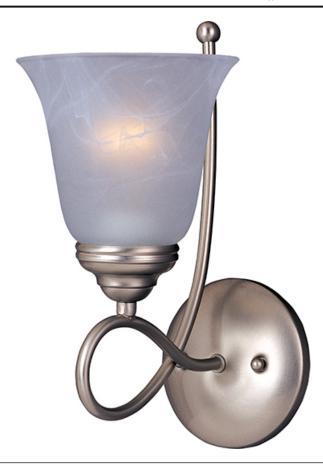

#### PRODUCT DESCRIPTION

Beautifully flowing arms provide a clean, elegant look to this collection offered in Satin Nickel with Marbleized glass.

## GLASS

Marble MR

# MATERIAL

Iron