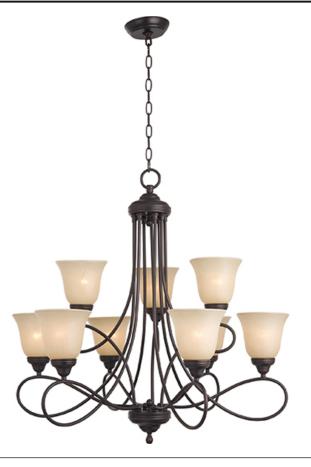

## **PRODUCT DESCRIPTION**

Beautifully flowing arms provide a clean, elegant look to this collection offered in Satin Nickel with Marbleized glass.

## LAMPING INPUT VOLTAGE : 120V

: 9 x 100W Incandescent E26 Medium , 900W Total BULB INCLUDED : (Not Included) DIMMABLE :Yes

## **FINISHES OPTION**

GLASS Wilshire WS

MATERIAL Steel, Glass

RATINGS cULus Dry Location

ADDITIONAL OPERATING TEMPERATURE: -20°C (-4°F), 40°C (104°F)

Always consult a qualified electrician before installing any lighting product.