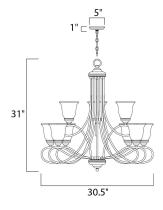

## **MEASUREMENTS**

HANGING WEIGHT

DIMENSION

BULB

: 30.5" W x 31" H : 16.53 lb