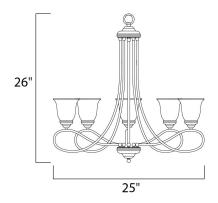

### MEASUREMENTS

DIMENSION : 25" W x 26" H
CANOPY : 5" W x 1" H x 5" L

HANGING WEIGHT : 12.35 lb