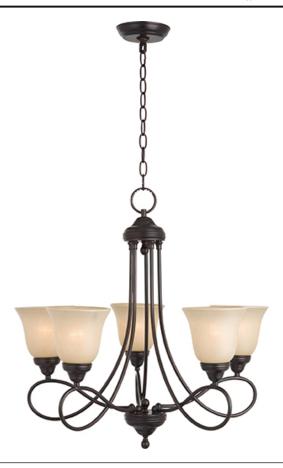

## PRODUCT DESCRIPTION

Beautifully flowing arms provide a clean, elegant look to this collection offered in Satin Nickel with Marbleized glass.

# GLASS

Wilshire WS

## MATERIAL

Steel, Glass