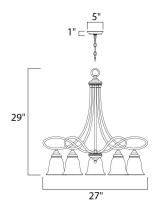

#### **MEASUREMENTS**

DIMENSION : 27" W x 29" H CANOPY : 5" W x 1" H x 5" L

HANGING WEIGHT : 14.02 lb