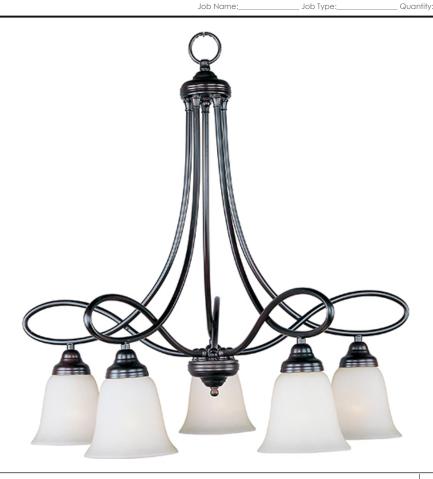

#### **PRODUCT DESCRIPTION**

Beautifully flowing arms provide a clean, elegant look to this collection offered in Satin Nickel with Marbleized glass.

### **FINISHES OPTION**

Oil Rubbed Bronze

#### **GLASS**

Wilshire WS

#### MATERIAL

Iron