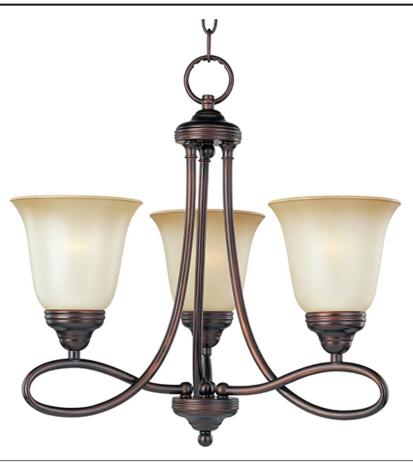

## **PRODUCT DESCRIPTION**

Beautifully flowing arms provide a clean, elegant look to this collection offered in Satin Nickel with Marbleized glass.

Oil Rubbed Bronze Satin Nickel

GLASS Wilshire WS

MATERIAL Steel, Glass

RATINGS cULus Dry Location

ADDITIONAL OPERATING TEMPERATURE: -20°C (-4°F), 40°C (104°F)

Always consult a qualified electrician before installing any lighting product.