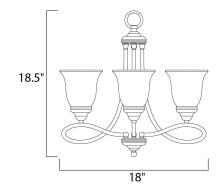

## MEASUREMENTS DIMENSION

: 18" W x 18.5" H : 8.29 lb

LAMPING INPUT VOLTAGE : 120V BULB BULB INCLUDED : (Not Included) DIMMABLE : Yes

HANGING WEIGHT : 3 x 100W Incandescent E26 Medium , 300W Total **FINISHES OPTION** 