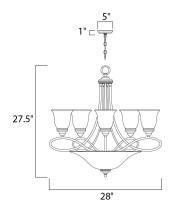

#### **MEASUREMENTS**

DIMENSION : 28" W x 27.5" H : 5" W x 1" H x 5" L CANOPY

HANGING WEIGHT : 18.96 lb