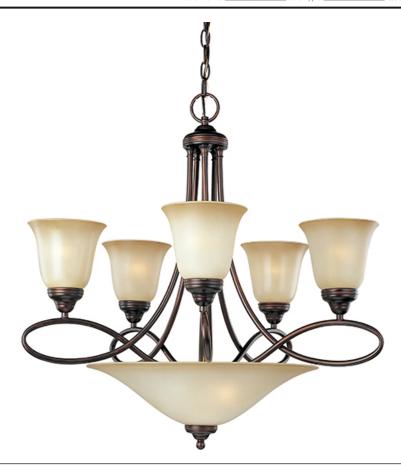

#### **PRODUCT DESCRIPTION**

Beautifully flowing arms provide a clean, elegant look to this collection offered in Satin Nickel with Marbleized glass.