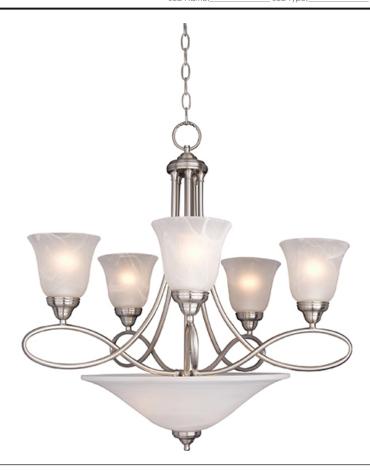

### **PRODUCT DESCRIPTION**

Beautifully flowing arms provide a clean, elegant look to this collection offered in Satin Nickel with Marbleized glass.