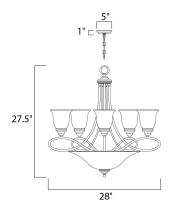

#### **MEASUREMENTS**

DIMENSION : 28" W x 27.5" H

: 19 lb HANGING WEIGHT

LAMPING

INPUT VOLTAGE : 120V

BULB : 7 x 100W Incandescent E26 Medium , 700W Total

BULB INCLUDED : (Not Included) DIMMABLE : Standard