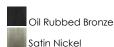

### **PRODUCT DESCRIPTION**

Beautifully flowing arms provide a clean, elegant look to this collection offered in Satin Nickel with Marbleized glass.



#### **MEASUREMENTS**

DIMENSION : 28" W x 27.5" H

: 19 lb HANGING WEIGHT

LAMPING

INPUT VOLTAGE : 120V

BULB : 7 x 100W Incandescent E26 Medium , 700W Total

BULB INCLUDED : (Not Included) DIMMABLE : Standard

## **FINISHES OPTION**



### **GLASS**

Marble MR

# MATERIAL

Iron

## **RATINGS**

Dry Location



#### **ADDITIONAL**

**OPERATING TEMPERATURE:** -20°C (-4°F), 40°C (104°F)

Always consult a qualified electrician before installing any lighting product.



4200 SHIRLEY DR. I ATLANTA, GA 30336

P. 626.956.4200 | F. 626.956.4225 | maximlighting.com