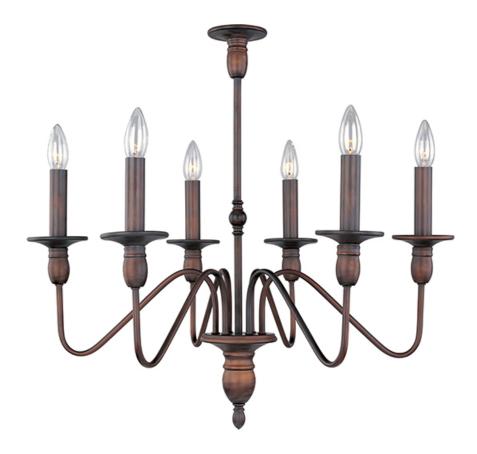

#### PRODUCT DESCRIPTION

This unique collection offers candelabra styling with the decorative flexibility of a chandelier. Finished Oil Rubbed Bronze or Satin Nickel.

#### **FINISHES OPTION**

Oil Rubbed Bronze

#### MATERIAL

Iron