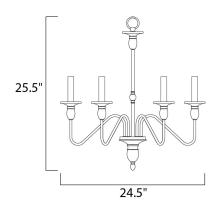

#### PRODUCT DESCRIPTION

This unique collection offers candelabra styling with the decorative flexibility of a chandelier. Finished Oil Rubbed Bronze or Satin Nickel.



#### **MEASUREMENTS**

DIMENSION : 24.5" W x 25.5" H

HANGING WEIGHT : 7.39 lb

#### LAMPING

INPUT VOLTAGE : 120V LUMENS : 0 Rated

BULB : 6 x 60W Incandescent E12 Candelabra , 360W Total

DIMMABLE : Standard Dimmer

COLOR\_TEMP : 2700K

#### **FINISHES OPTION**



Oil Rubbed Bronze

#### MATERIAL

Iron

## **RATINGS**

Dry Location



#### **ADDITIONAL**

RATED LIFE 1500 Hours OPERATING TEMPERATURE: -20°C (-4°F), 40°C (104°F)

Always consult a qualified electrician before installing any lighting product.



# WESTERN DISTRIBUTION CENTER (HEADQUARTER)

253 NORTH VINELAND AVE I CITY OF INDUSTRY, CA 91746

### **EASTERN DISTRIBUTION CENTER**

4200 SHIRLEY DR. I ATLANTA, GA 30336

P. 626.956.4200 | F. 626.956.4225 | maximlighting.com