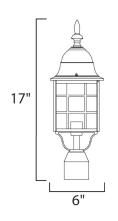

### **PRODUCT DESCRIPTION**

North Church is an early American style from Maxim Lighting International in Black, Pewter, or Rust Patina finish.



### **MEASUREMENTS**

DIMENSION : 6" W x 17" H HANGING WEIGHT : 2.33 lb

# **LAMPING**

INPUT VOLTAGE : 120V

: 1 x 60W Incandescent E26 Medium , 60W Total

BULB INCLUDED : (Not Included)

DIMMABLE : Yes

#### **FINISHES OPTION**

Black Pewter Rust Patina

### **GLASS**

Clear CL

# MATERIAL

Die Cast Aluminum

#### **RATINGS**

cULus Wet Location







#### **ADDITIONAL**

OPERATING TEMPERATURE: -20°C (-4°F), 40°C (104°F)

Always consult a qualified electrician before installing any lighting product.



253 NORTH VINELAND AVE I CITY OF INDUSTRY, CA 91746

# **EASTERN DISTRIBUTION CENTER**

4200 SHIRLEY DR. I ATLANTA, GA 30336

P. 626.956.4200 | F. 626.956.4225 | maximlighting.com