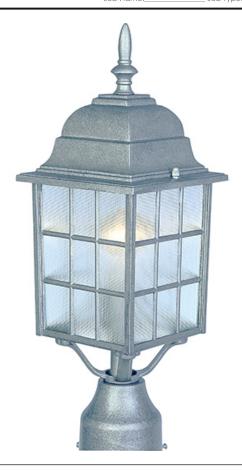

### **PRODUCT DESCRIPTION**

North Church is an early American style from Maxim Lighting International in Black, Pewter, or Rust Patina finish.

#### **FINISHES OPTION**

Black Pewter Rust Patina

### **GLASS**

Clear CL

# MATERIAL

Die Cast Aluminum