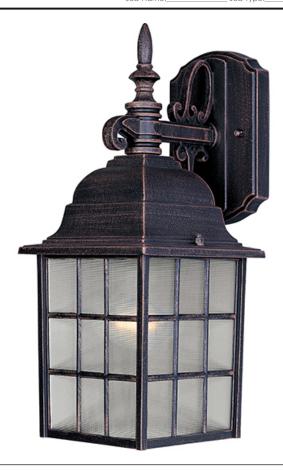

# **PRODUCT DESCRIPTION**

North Church is an early American style from Maxim Lighting International in Black, Pewter, or Rust Patina finish.

### **FINISHES OPTION**

Rust Patina