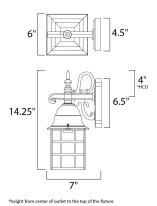

### **MEASUREMENTS**

DIMENSION : 6" W x 14.25" H x 7" Ext : 4.5" W x 6.5" H x 4" HCO **BACK PLATE** 

HANGING WEIGHT : 2.68 lb