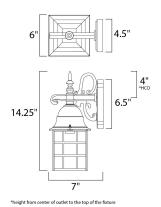

#### **MEASUREMENTS**

DIMENSION : 6" W x 14.25" H x 7" Ext **BACK PLATE** : 4.5" W x 6.5" H x 4" HCO

HANGING WEIGHT : 2.42 lb