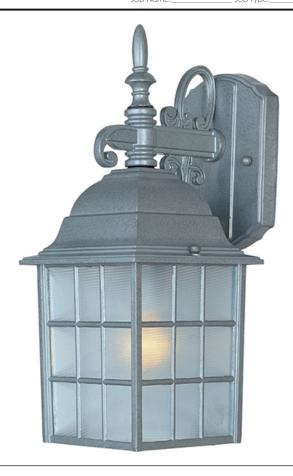

# **PRODUCT DESCRIPTION**

North Church is an early American style from Maxim Lighting International in Black, Pewter, or Rust Patina finish.

## **GLASS**

Clear CL

#### MATERIAL

Die Cast Aluminum