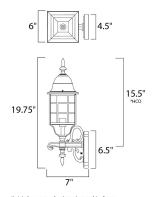

#### **MEASUREMENTS**

DIMENSION : 6" W x 19.75" H x 7" Ext **BACK PLATE** : 4.5" W x 6.5" H x 15.5" HCO

HANGING WEIGHT : 2.42 lb