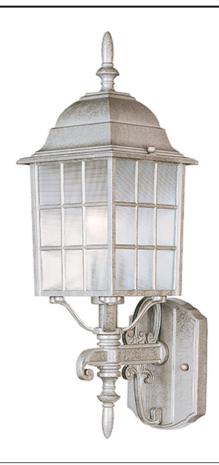

# **PRODUCT DESCRIPTION**

North Church is an early American style from Maxim Lighting International in Black, Pewter, or Rust Patina finish.

#### **FINISHES OPTION**

Black Pewter

Rust Patina

# **GLASS**

Clear CL

# MATERIAL

Die Cast Aluminum