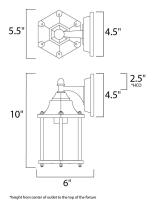

# **MEASUREMENTS**

DIMENSION : 5.5" W x 10" H x 6" Ext BACK PLATE : 4.5" W x 4.5" H x 2.5" HCO

HANGING WEIGHT : 1.65 lb

LAMPING

INPUT VOLTAGE : 120V

BULB : 1 x 60W Incandescent E26 Medium, 60W Total

BULB INCLUDED : (Not Included)