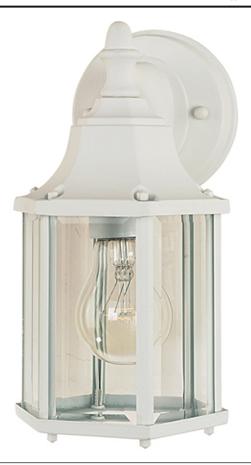

### PRODUCT DESCRIPTION

Maxim Lighting's commitment to both the residential lighting and the home building industries will assure you a product line focused on your basic lighting needs. With the Builder Cast collection you will find quality lighting that is well designed, well priced and readily available.

#### **FINISHES OPTION**

Black (BK)

Empire Bronze (EB)

Rust Patina (RP)

White (WT)

**GLASS** 

Clear CL

MATERIAL

Die Cast Aluminum

**RATINGS** 

cETLus Wet Location