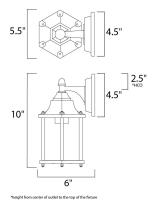

#### **MEASUREMENTS**

DIMENSION : 5.5" W x 10" H x 6" Ext **BACK PLATE** : 4.5" W x 4.5" H x 2.5" HCO

HANGING WEIGHT : 1.65 lb