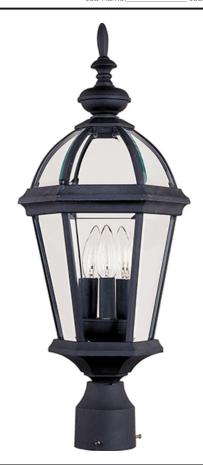

#### PRODUCT DESCRIPTION

Maxim Lighting's commitment to both the residential lighting and the home building industries will assure you a product line focused on your basic lighting needs. With the Builder Cast collection you will find quality lighting that is well designed, well priced and readily available.

### LAMPING

INPUT VOLTAGE : 120V

BULB : 3 x 60W Incandescent CA , 180W Total

DIMMABLE : Standard Dimmer

COLOR\_TEMP : 2700K

#### GLASS

Clear CL

#### MATERIAL

Aluminum

#### **RATINGS**

Wet Location