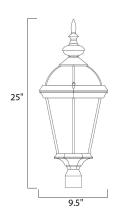

#### PRODUCT DESCRIPTION

Maxim Lighting's commitment to both the residential lighting and the home building industries will assure you a product line focused on your basic lighting needs. With the Builder Cast collection you will find quality lighting that is well designed, well priced and readily available.



#### **MEASUREMENTS**

DIMENSION : 9.5" W x 25" H HANGING WEIGHT : 5.94 lb

### LAMPING

INPUT VOLTAGE : 120V

BULB : 3 x 60W Incandescent CA , 180W Total

DIMMABLE : Standard Dimmer

COLOR\_TEMP : 2700K

#### **FINISHES OPTION**



#### GLASS

Clear CL

#### MATERIAL

Aluminum

#### **RATINGS**

Wet Location



## **ADDITIONAL**

RATED LIFE 1500 Hours OPERATING TEMPERATURE: -20°C (-4°F), 40°C (104°F)

Always consult a qualified electrician before installing any lighting product.



# WESTERN DISTRIBUTION CENTER (HEADQUARTER)