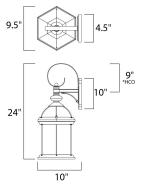

### **MEASUREMENTS**

DIMENSION : 9.5" W x 24" H x 10" Ext **BACK PLATE** : 4.5" W x 10" H x 9" HCO

HANGING WEIGHT : 5.96 lb