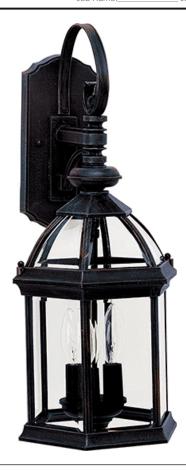

# PRODUCT DESCRIPTION

Maxim Lighting's commitment to both the residential lighting and the home building industries will assure you a product line focused on your basic lighting needs. With the Builder Cast collection you will find quality lighting that is well designed, well priced and readily available.

## LAMPING

INPUT VOLTAGE : 120V

BULB : 3 x 40W Incandescent CA, 120W Total

: Standard Dimmer DIMMABLE

COLOR\_TEMP : 2700K

## **GLASS**

Clear CL

#### MATERIAL

Aluminum