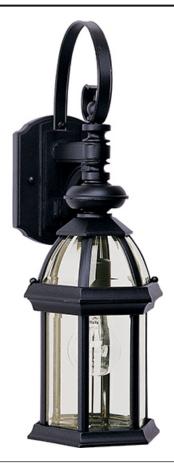

## PRODUCT DESCRIPTION

Maxim Lighting's commitment to both the residential lighting and the home building industries will assure you a product line focused on your basic lighting needs. With the Builder Cast collection you will find quality lighting that is well designed, well priced and readily available.

#### **MEASUREMENTS**

DIMENSION : 6.5" W x 16" H x 9" Ext BACK PLATE : 4.5" W x 6.5" H x 4" HCO

HANGING WEIGHT : 3.96 lb

## **LAMPING**

INPUT VOLTAGE : 120V LUMENS : 0 Rated

BULB : 1 x 100W Incandescent E26 Medium , 100W Total

BULB INCLUDED : (Not Included)
DIMMABLE : Standard

## GLASS

Clear CL

#### MATERIAL

Aluminum