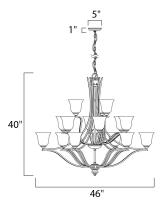

**MEASUREMENTS** 

LAMPING

BULB

DIMENSION : 46" W x 40" H HANGING WEIGHT : 34.83 lb

INPUT VOLTAGE : 120V

: 15 x 60W Incandescent E26 Medium , 900W Total DIMMABLE : Yes

COLOR\_TEMP :2700K