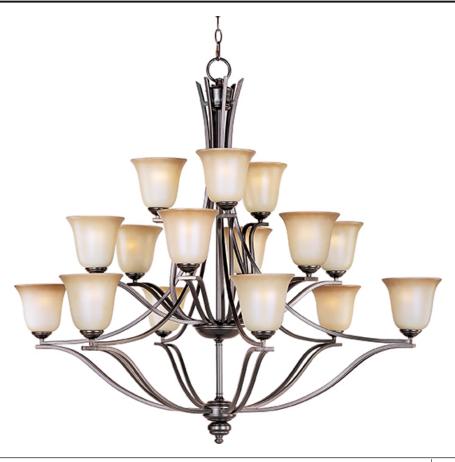

## **PRODUCT DESCRIPTION**

The classic design of the Madera collection is a perfect marriage of style and value.  $\hat{A}$  The square metal tube frame available in either Oil-Rubbed Bronze with Wilshire glass or Satin Silver with Ice glass affords the luxury of options for any style of home.

## **FINISHES OPTION**

GLASS Wilshire WS

RATINGS Dry Location