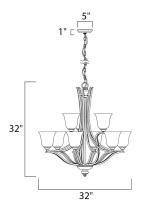

### **MEASUREMENTS**

: 32" L x 32" W x 32" H DIMENSION CANOPY : 5" W x 1" H x 5" L HANGING WEIGHT : 23.15 lb

LAMPING

INPUT VOLTAGE :120V

**BULB** : 9 x 60W Incandescent E26 Medium , 540W Total

**BULB INCLUDED** : (Not Included)