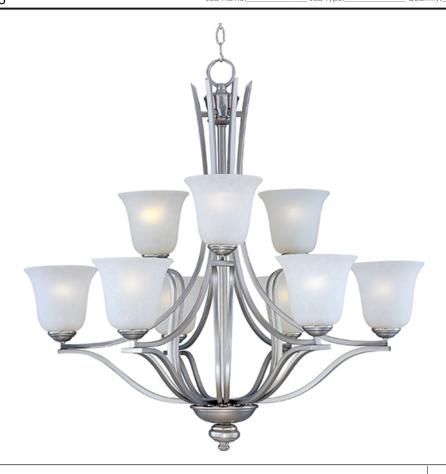

## **PRODUCT DESCRIPTION**

The classic design of the Madera collection is a perfect marriage of style and value. The square metal tube frame available in either Oil-Rubbed Bronze with Wilshire glass or Satin Silver with Ice glass affords the luxury of options for any style of home.