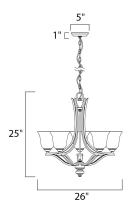

### **MEASUREMENTS**

: 26" L x 26" W x 25" H DIMENSION CANOPY : 5" W x 1" H x 5" L

HANGING WEIGHT : 12.35 lb