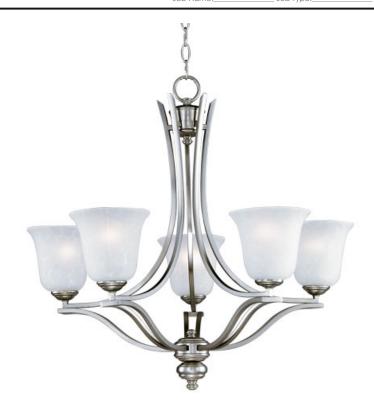

### **PRODUCT DESCRIPTION**

The classic design of the Madera collection is a perfect marriage of style and value. The square metal tube frame available in either Oil-Rubbed Bronze with Wilshire glass or Satin Silver with Ice glass affords the luxury of options for any style of home.

### MATERIAL

Steel, Acid Etched Glass