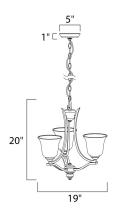

# **PRODUCT DESCRIPTION**

The classic design of the Madera collection is a perfect marriage of style and value.  $\hat{A}$  The square metal tube frame available in either Oil-Rubbed Bronze with Wilshire glass or Satin Silver with Ice glass affords the luxury of options for any style of home.



### **MEASUREMENTS**

DIMENSION : 19" W x 20" H HANGING WEIGHT : 7.04 lb

## **LAMPING**

INPUT VOLTAGE : 120V

: 3 x 60W Incandescent E26 Medium, 180W Total

**BULB INCLUDED** : (Not Included)

DIMMABLE : Yes

# **FINISHES OPTION**



# **GLASS**

Wilshire WS

## MATERIAL

Steel

#### **RATINGS**

Dry Location



## **ADDITIONAL**

**OPERATING TEMPERATURE:** -20°C (-4°F), 40°C (104°F)

Always consult a qualified electrician before installing any lighting product.



WESTERN DISTRIBUTION CENTER (HEADQUARTER) 253 NORTH VINELAND AVE I CITY OF INDUSTRY, CA 91746