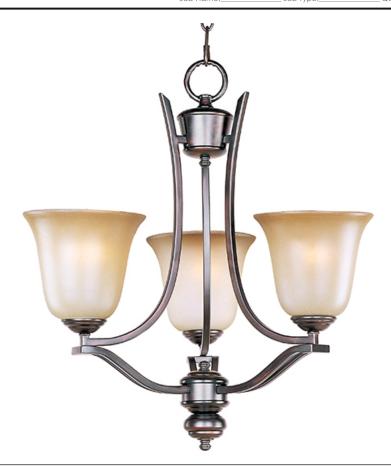

# **PRODUCT DESCRIPTION**

The classic design of the Madera collection is a perfect marriage of style and value.  $\hat{A}$  The square metal tube frame available in either Oil-Rubbed Bronze with Wilshire glass or Satin Silver with Ice glass affords the luxury of options for any style of home.

# **GLASS**

Wilshire WS