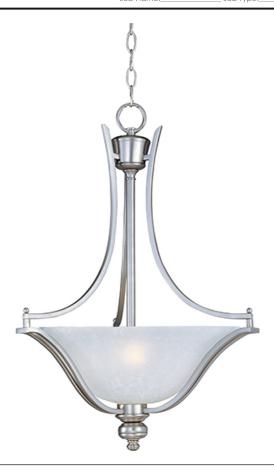

## **PRODUCT DESCRIPTION**

The classic design of the Madera collection is a perfect marriage of style and value. The square metal tube frame available in either Oil-Rubbed Bronze with Wilshire glass or Satin Silver with Ice glass affords the luxury of options for any style of home.