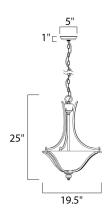

# **MEASUREMENTS**

: 19.5" L x 19.5" W x 25" H DIMENSION CANOPY : 5" W x 1" H x 5" L

HANGING WEIGHT : 7.7 lb

LAMPING

INPUT VOLTAGE : 120V

**BULB** : 3 x 60W Incandescent E26 Medium , 180W Total

**BULB INCLUDED** : (Not Included)