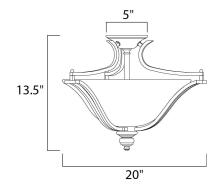

### **MEASUREMENTS**

DIMENSION : 20" W x 13.5" H
CANOPY : 5" W x 1.5" H x 5" L

HANGING WEIGHT : 6.6 lb