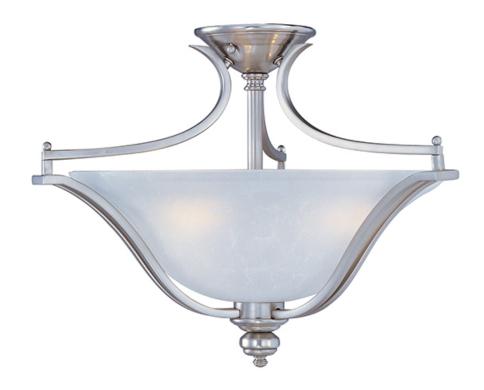

## PRODUCT DESCRIPTION

The classic design of the Madera collection is a perfect marriage of style and value.  $\hat{A}$  The square metal tube frame available in either Oil-Rubbed Bronze with Wilshire glass or Satin Silver with Ice glass affords the luxury of options for any style of home.