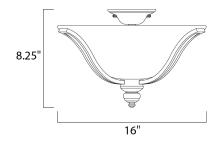

## MEASUREMENTS

DIMENSION

: 16" W x 8.25" H : 9.48 lb

LAMPING INPUT VOLTAGE : 120V BULB : 3 x 60 BULB : (Not

HANGING WEIGHT

BULB INCLUDED: (Not Included)DIMMABLE: Yes