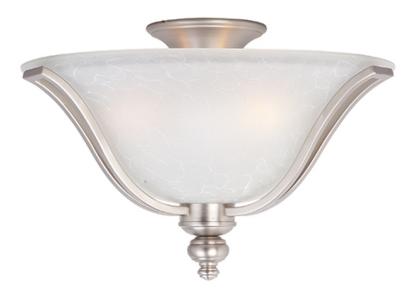

## **PRODUCT DESCRIPTION**

The classic design of the Madera collection is a perfect marriage of style and value. The square metal tube frame available in either Oil-Rubbed Bronze with Wilshire glass or Satin Silver with Ice glass affords the luxury of options for any style of home.

## FINISHES OPTION

GLASS Ice IC

MATERIAL Steel, Acid Etched Glass

RATINGS CETLus Dry Location

ADDITIONAL OPERATING TEMPERATURE: -20°C (-4°F), 40°C (104°F)

Always consult a qualified electrician before installing any lighting product.