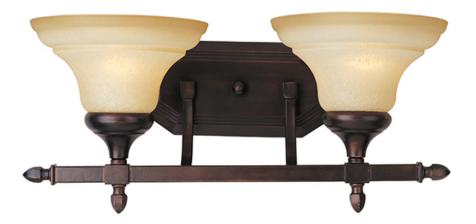

#### PRODUCT DESCRIPTION

Accented with curiously jointed curvatures, this collection of Frosted Glass and Satin Nickel or Wilshire Glass and Oil Rubbed Bronze is both modern and versatile.

#### **MEASUREMENTS**

**DIMENSION** : 18" W x 8.5" H x 9" Ext

HANGING WEIGHT : 4.98 lb

#### LAMPING

INPUT VOLTAGE : 120V

BULB : 2 x 100W Incandescent E26 Medium , 200W Total

**BULB INCLUDED** : (Not Included)

DIMMABLE LIGHTING\_DIRECTION: Both

### **GLASS**

Frosted FT

# MATERIAL

Iron