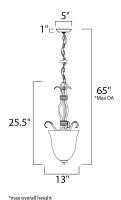

### **MEASUREMENTS**

DIMENSION : 13" L x 13" W x 25.5" H

MAX OAH : 65" OAH

CANOPY : 5" W x 1" H x 5" L

HANGING WEIGHT : 6 lb