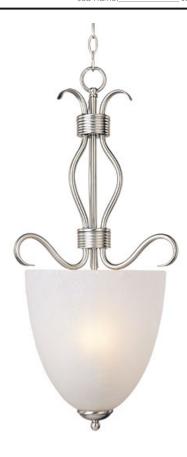

## PRODUCT DESCRIPTION

Contemporary collection with sweeping arms and clean lines. Offered in Ice glass and Satin Nickel finish or Wilshire glass and Oil Rubbed Bronze finish.

## **GLASS**

Ice IC

# MATERIAL

Steel, Glass