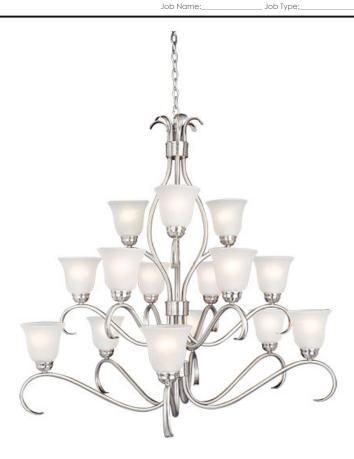

#### **PRODUCT DESCRIPTION**

Contemporary collection with sweeping arms and clean lines. Offered in Ice glass and Satin Nickel finish or Wilshire glass and Oil Rubbed Bronze finish.