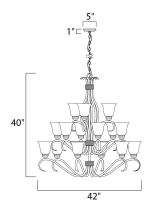

#### **MEASUREMENTS**

DIMENSION : 42" L x 42" W x 40" H

MAX OAH : 40.35" OAH : 5" W x 1" H x 5" L CANOPY

HANGING WEIGHT : 36.95 lb