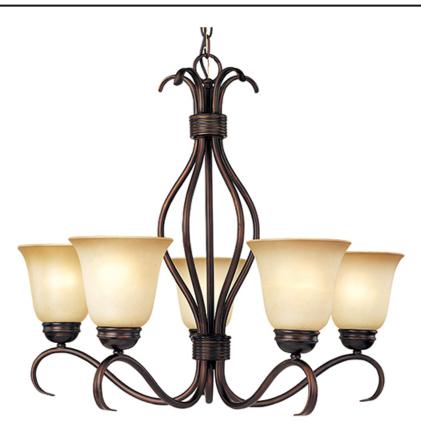

### **PRODUCT DESCRIPTION**

Contemporary collection with sweeping arms and clean lines. Offered in Ice glass and Satin Nickel finish or Wilshire glass and Oil Rubbed Bronze finish.

#### **LAMPING**

:120V INPUT VOLTAGE

: 5 x 60W Incandescent E26 Medium , 300W Total

BULB INCLUDED : (Not Included)

DIMMABLE : Yes