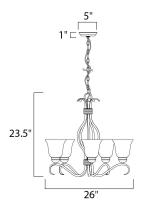

# **MEASUREMENTS**

**DIMENSION** : 26" L x 26" W x 23.5" H

MAX OAH : 60" OAH

CANOPY : 5" W x 1" H x 5" L

HANGING WEIGHT : 12.57 lb