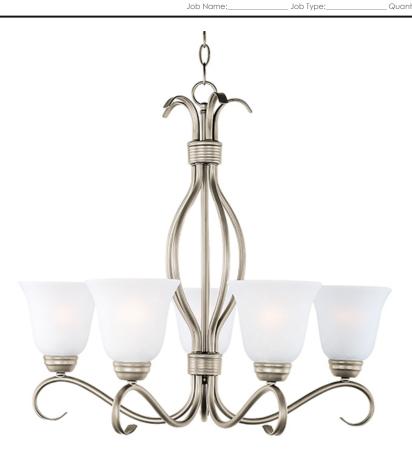

## **PRODUCT DESCRIPTION**

Contemporary collection with sweeping arms and clean lines. Offered in Ice glass and Satin Nickel finish or Wilshire glass and Oil Rubbed Bronze finish.

### **LAMPING**

:120V INPUT VOLTAGE

: 5 x 60W Incandescent E26 Medium , 300W Total

BULB INCLUDED : (Not Included)

DIMMABLE : Yes

# MATERIAL

Steel, Glass