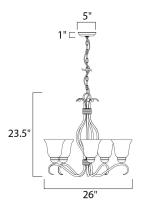

# **MEASUREMENTS**

**DIMENSION** : 26" L x 26" W x 23.5" H

MAX OAH : 60" OAH

CANOPY : 5" W x 1" H x 5" L

HANGING WEIGHT : 12.57 lb