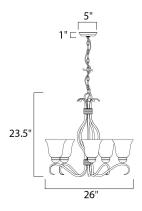

## **MEASUREMENTS**

**DIMENSION** : 26" L x 26" W x 23.5" H

MAX OAH : 60" OAH

CANOPY : 5" W x 1" H x 5" L

HANGING WEIGHT : 12.57 lb