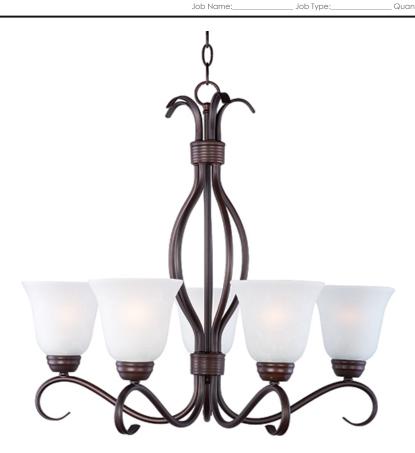

## **PRODUCT DESCRIPTION**

Contemporary collection with sweeping arms and clean lines. Offered in Ice glass and Satin Nickel finish or Wilshire glass and Oil Rubbed Bronze finish.