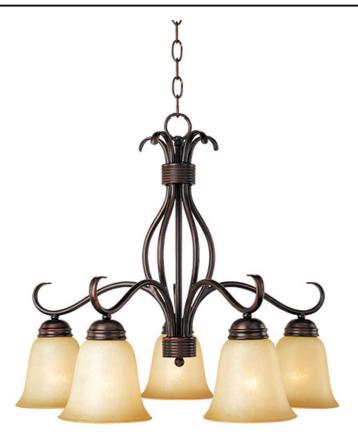

## **PRODUCT DESCRIPTION**

Contemporary collection with sweeping arms and clean lines. Offered in Ice glass and Satin Nickel finish or Wilshire glass and Oil Rubbed Bronze finish.

# LAMPING INPUT VOLTAGE : 120V

: 5 x 60W Incandescent E26 Medium , 300W Total : (Not Included) :Yes