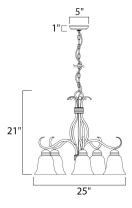

## MEASUREMENTS

- : 58" OAH
- HANGING WEIGHT

BULB

DIMENSION

MAX OAH

CANOPY

- BULB INCLUDED
- DIMMABLE
- : 25" L x 25" W x 21" H
- : 5" W x 1" H x 5" L : 11.99 lb