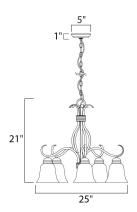

## **MEASUREMENTS**

DIMENSION : 25" L x 25" W x 21" H

MAX OAH : 58" OAH

CANOPY : 5" W x 1" H x 5" L

HANGING WEIGHT : 11.99 lb