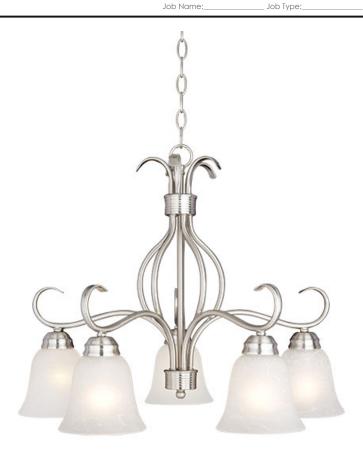

# **PRODUCT DESCRIPTION**

Contemporary collection with sweeping arms and clean lines. Offered in Ice glass and Satin Nickel finish or Wilshire glass and Oil Rubbed Bronze finish.

# MATERIAL

Steel, Glass