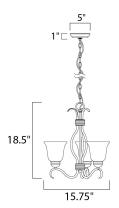

# **MEASUREMENTS**

**DIMENSION** : 15.75" L x 15.75" W x 18.5" H

: 55.25" OAH MAX OAH HANGING WEIGHT : 8.25 lb