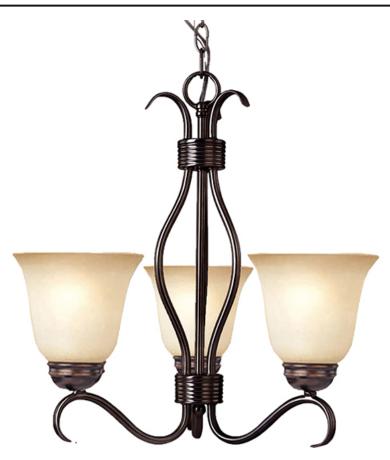

## **PRODUCT DESCRIPTION**

Contemporary collection with sweeping arms and clean lines. Offered in Ice glass and Satin Nickel finish or Wilshire glass and Oil Rubbed Bronze finish.

## **GLASS**

Wilshire WS

# MATERIAL

Steel, Glass