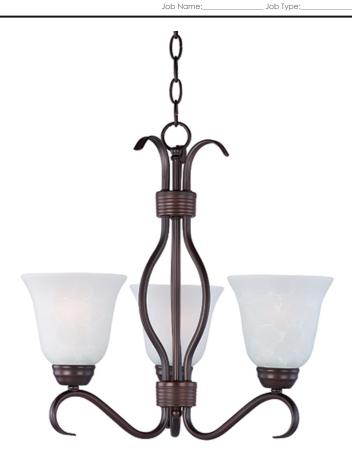

## **PRODUCT DESCRIPTION**

Contemporary collection with sweeping arms and clean lines. Offered in Ice glass and Satin Nickel finish or Wilshire glass and Oil Rubbed Bronze finish.

## **LAMPING**

INPUT VOLTAGE : 120V

: 3 x 60W Incandescent E26 Medium , 180W Total

BULB INCLUDED : (Not Included)

DIMMABLE : Yes

# **GLASS**

Ice IC

# MATERIAL

Steel, Glass