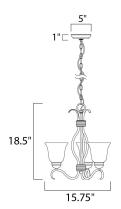

# **MEASUREMENTS**

DIMENSION : 15.75" W x 18.5" H

MAX OAH : 18.9" OAH

CANOPY : 5" W x 1" H x 5" L

HANGING WEIGHT : 8.25 lb