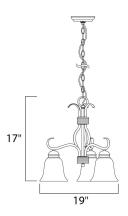

### **MEASUREMENTS**

DIMENSION : 19" L x 19" W x 18.25" H

MAX OAH : 55" OAH HANGING WEIGHT : 7.8 lb