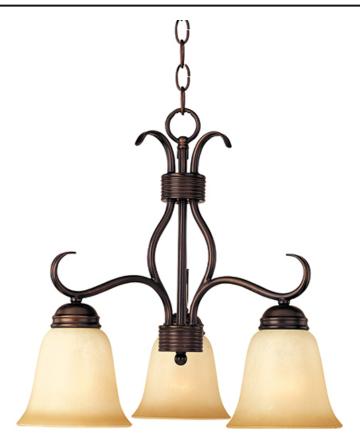

#### PRODUCT DESCRIPTION

Contemporary collection with sweeping arms and clean lines. Offered in Ice glass and Satin Nickel finish or Wilshire glass and Oil Rubbed Bronze finish.

#### **LAMPING**

INPUT VOLTAGE : 120V LUMENS : 0 Rated

BULB : 3 x 60W Incandescent E26 Medium , 180W Total

BULB INCLUDED : (Not Included)

DIMMABLE : Yes

# MATERIAL

Steel, Glass