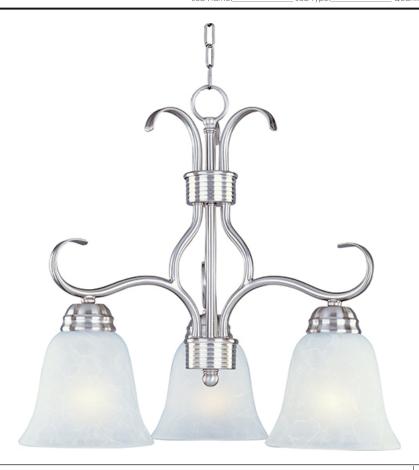

### **PRODUCT DESCRIPTION**

Contemporary collection with sweeping arms and clean lines. Offered in Ice glass and Satin Nickel finish or Wilshire glass and Oil Rubbed Bronze finish.

# LAMPING

INPUT VOLTAGE : 120V

BULB :  $3 \times 60 \text{W}$  Incandescent E26 Medium , 180 W Total

**BULB INCLUDED** : (Not Included)

DIMMABLE : Yes

# MATERIAL

Steel, Glass