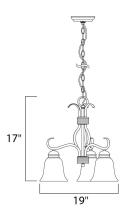

### **MEASUREMENTS**

DIMENSION : 19" L x 19" W x 18.25" H

: 55" OAH MAX OAH HANGING WEIGHT : 7.8 lb