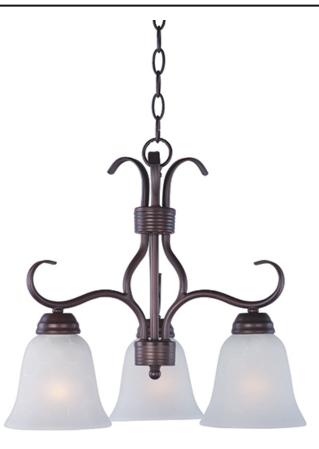

## **PRODUCT DESCRIPTION**

Contemporary collection with sweeping arms and clean lines. Offered in Ice glass and Satin Nickel finish or Wilshire glass and Oil Rubbed Bronze finish.

## INPUT VOLTAGE : 120V

: 3 x 60W Incandescent E26 Medium , 180W Total

: (Not Included)

**FINISHES OPTION** 

GLASS Ice IC

MATERIAL Steel, Glass

RATINGS cETLus Dry Location

ADDITIONAL OPERATING TEMPERATURE: -20°C (-4°F), 40°C (104°F)