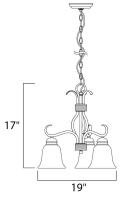

## MEASUREMENTS

DIMENSION

MAX OAH

- HANGING WEIGHT

## LAMPING

BULB **BULB INCLUDED** DIMMABLE

- : 19" L x 19" W x 18.25" H : 55" OAH

- : 7.8 lb
- - :Yes