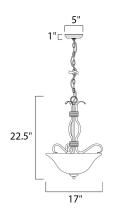

### **MEASUREMENTS**

DIMENSION : 17" L x 17" W x 22.5" H

MAX OAH : 58.5" OAH

CANOPY : 5" W x 1" H x 5" L

HANGING WEIGHT : 7.1 lb