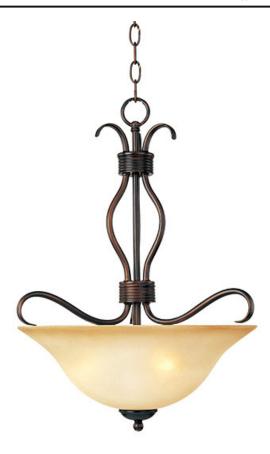

### PRODUCT DESCRIPTION

Contemporary collection with sweeping arms and clean lines. Offered in Ice glass and Satin Nickel finish or Wilshire glass and Oil Rubbed Bronze finish.

### GLASS

Wilshire WS

# MATERIAL

Steel, Glass