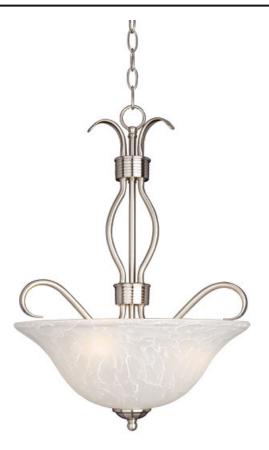

## **PRODUCT DESCRIPTION**

Contemporary collection with sweeping arms and clean lines. Offered in Ice glass and Satin Nickel finish or Wilshire glass and Oil Rubbed Bronze finish.

## FINISHES OPTION

GLASS Ice IC

MATERIAL Steel, Glass

RATINGS CETLus Dry Location