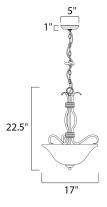

## MEASUREMENTS

DIMENSION

MAX OAH

CANOPY

DIMMABLE

: 17" L x 17" W x 22.5" H : 58.5" OAH

HANGING WEIGHT : 7

:Yes

INPUT VOLTAGE : 120V

BULB BULB INCLUDED : 5" W x 1" H x 5" L : 7.1 lb

GE : 120V : 3 x 60W Incandescent E26 Medium , 180W Total :D : (Not Included)